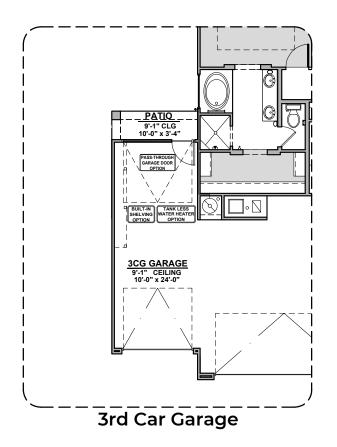

## hakesbrothers.com

**Shalem** 1,473 Square Feet Community: Painted Desert

3CG Spanish Colonial (A)

© 2021 Hakes Brothers, Floor plans, elevations, and specifications are subject to change without notice. The above floor plan and elevations are artistic representations only and are not exact schematics of the home. The actual home may vary in dimensions and layout. For more information, see a sales representative. Shalem 949 AB 02.026.21