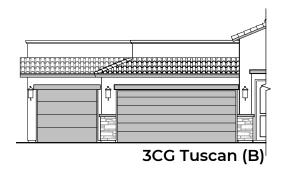

## Shalem 1,473 Square Feet **Community: Painted Desert**

| LOW VOLTAGE LEGEND |             |
|--------------------|-------------|
| LOGO               | DESCRIPTION |
| $\odot$            | CABLE TV    |
|                    | CAT 5 DATA  |