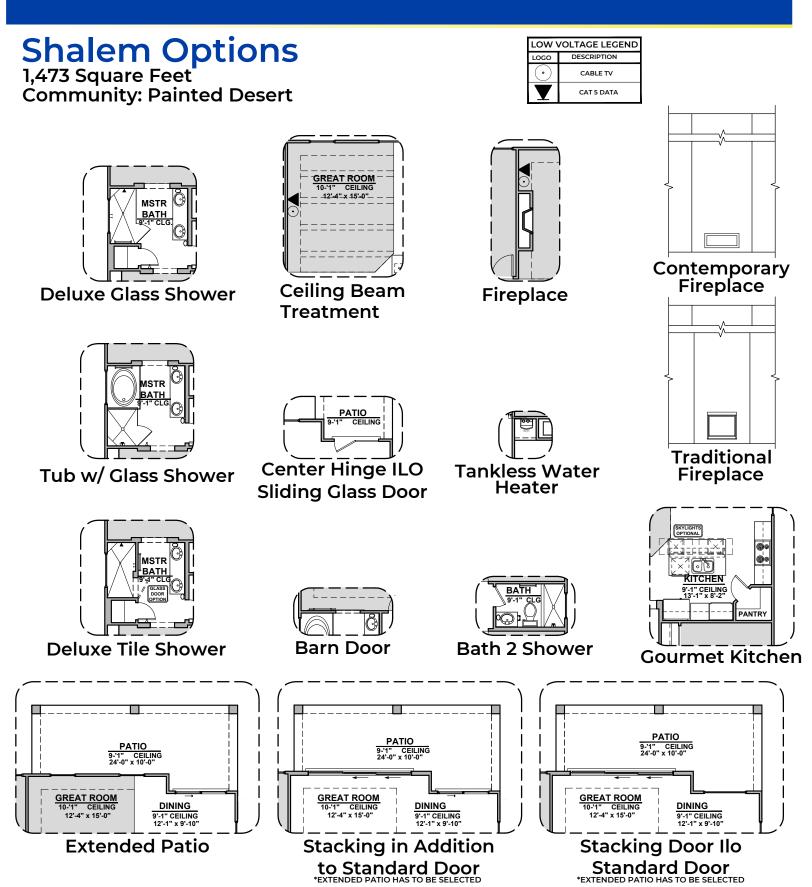

## Shalem 1,473 Square Feet **Community: Painted Desert**

| LOW VOLTAGE LEGEND |             |
|--------------------|-------------|
| LOGO               | DESCRIPTION |
| $\odot$            | CABLE TV    |
|                    | CAT 5 DATA  |